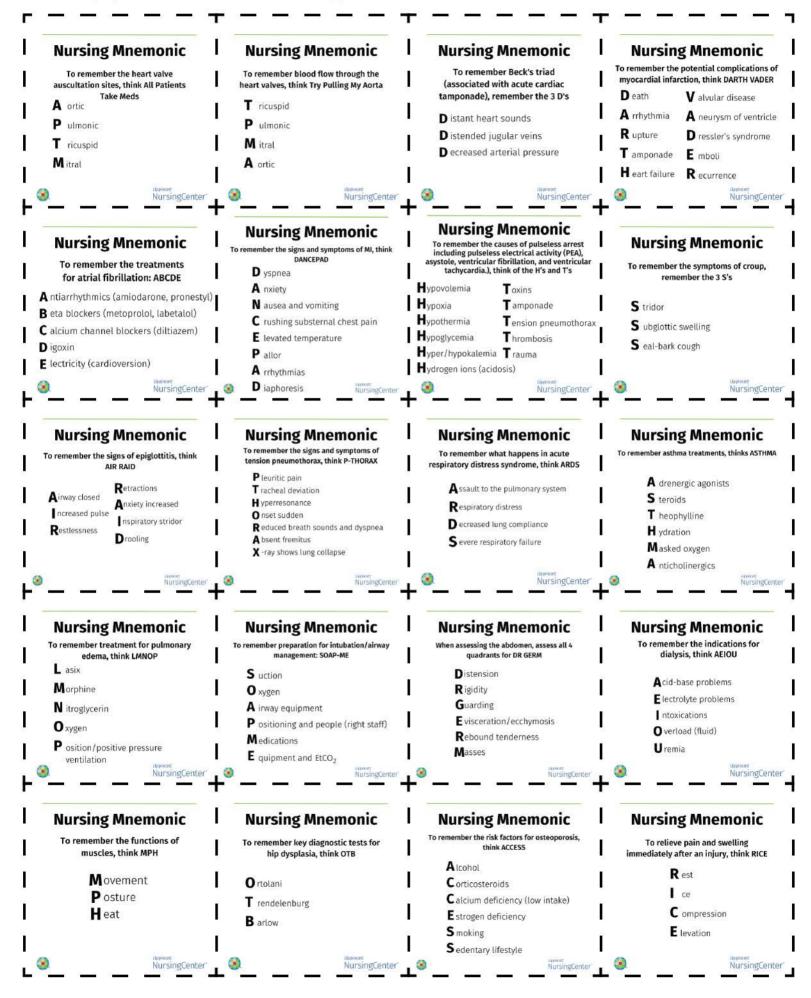

| Nursing Mnemonic<br>When performing a post-partum examination,<br>think BUBBLES<br>B reast | Nursing Mnemonic<br>During prenatal visits, think<br>ABCEF                                   |                                                |
|--------------------------------------------------------------------------------------------|----------------------------------------------------------------------------------------------|------------------------------------------------|
| U terus<br>B owel<br>B ladder<br>L ochia<br>E pisiotomy                                    | A mniotic fluid leakage<br>B leeding vaginally<br>C ontractions<br>E dema<br>F etal movement | Proteinuria<br>Rising blood pressure<br>E dema |
| S urgical site (for Cesarean section)                                                      | etat movement                                                                                | Center' S. NursingCent                         |