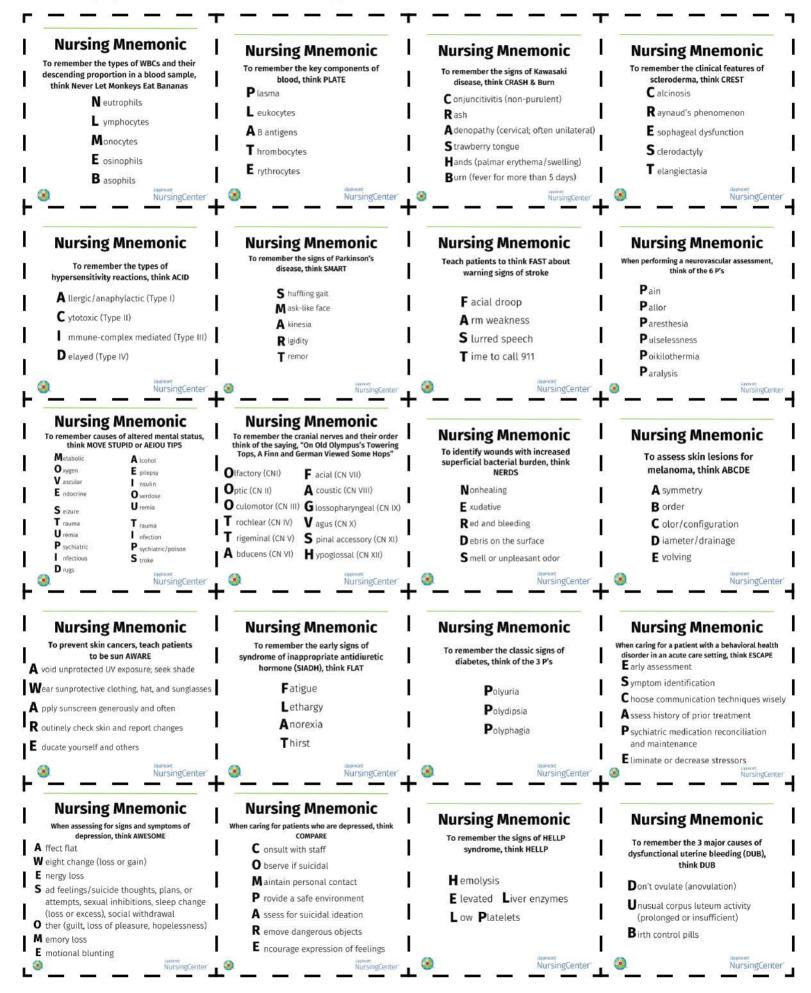

| Nursing Mnemonic<br>When performing a post-partum examination,<br>think BUBBLES<br>B reast | Nursing Mnemonic<br>During prenatal visits, think<br>ABCEF                                   |                                                |
|--------------------------------------------------------------------------------------------|----------------------------------------------------------------------------------------------|------------------------------------------------|
| U terus<br>B owel<br>B ladder<br>L ochia<br>E pisiotomy                                    | A mniotic fluid leakage<br>B leeding vaginally<br>C ontractions<br>E dema<br>F etal movement | Proteinuria<br>Rising blood pressure<br>E dema |
| S urgical site (for Cesarean section)                                                      | etat movement                                                                                | Center' S. NursingCent                         |