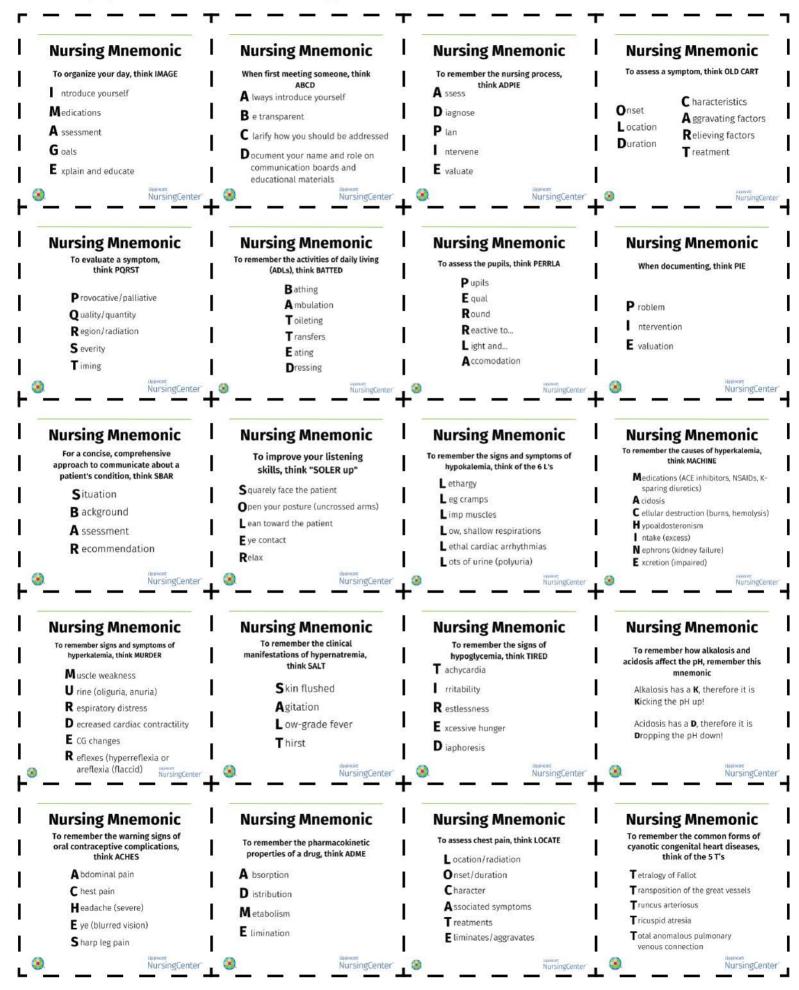

| Nursing Mnemonic<br>When performing a post-partum examination,<br>think BUBBLES<br>B reast | Nursing Mnemonic<br>During prenatal visits, think<br>ABCEF                                   |                                                |
|--------------------------------------------------------------------------------------------|----------------------------------------------------------------------------------------------|------------------------------------------------|
| U terus<br>B owel<br>B ladder<br>L ochia<br>E pisiotomy                                    | A mniotic fluid leakage<br>B leeding vaginally<br>C ontractions<br>E dema<br>F etal movement | Proteinuria<br>Rising blood pressure<br>E dema |
| S urgical site (for Cesarean section)                                                      | etat movement                                                                                | Center' S. NursingCent                         |